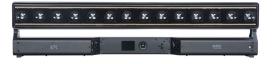

## PIXEL-MAPPABLE FULL-COLOR LED BAR STROBE/BEAM/WASH WITH ZOOM

- 14 independently controllable RGBW LED cells to provide super high output of 24K lux for beam and wash effects
- Stunning strobe effects generated by the 2 outer pixel-mappable CW+WW LED lines
- · White color temperature from 2700K~8000K RA: W:≥70; CW:≥80; WW:≥90
- · Smooth wide zoomable range from 3~56°
- Ultra-linear dimming technology with 4 dimming modes and 5 dimming curves
- · Selectable PWM frequencies for flick-free output with any camera
- Multi selection of pre-programmed macros and special effects
- · Alingment pins on both sides for easy fixture alignments during installation
- Tilt lock to lock the moving head in a secure position while transportation or before handling any operation
- · DMX/RDM and ArtNet control

| KEY FEATURE  | ES                                   |
|--------------|--------------------------------------|
| TILT         | 205° (16 bit)                        |
| Color Mixing | RGBW+CW+WW                           |
| ZOOM         | 3~56°                                |
| STROBE       | 0~30Hz                               |
| DIMMING      | 0~100% dimming with 4 dimming curves |