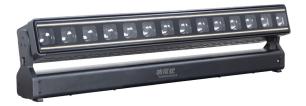

## PIXEL-MAPPABLE FULL-COLOR LED BAR STROBE/BEAM/WASH WITH ZOOM

- 14 independently controllable RGBW LED cells to provide super high output of 24K lux for beam and wash effects
- Stunning strobe effects generated by the 2 outer pixel-mappable CW+WW LED lines
- · White color temperature from 2700K~8000K RA: W:≥70; CW:≥80; WW:≥90
- · Smooth wide zoomable range from 3~56°
- Ultra-linear dimming technology with 4 dimming modes and 5 dimming curves
- · Selectable PWM frequencies for flick-free output with any camera
- Multi selection of pre-programmed macros and special effects
- · Alingment pins on both sides for easy fixture alignments during installation
- Tilt lock to lock the moving head in a secure position while transportation or before handling any operation
- · DMX/RDM and ArtNet control

| KEY FEATURE  | ES                                   |
|--------------|--------------------------------------|
| TILT         | 205° (16 bit)                        |
| Color Mixing | RGBW+CW+WW                           |
| ZOOM         | 3~56°                                |
| STROBE       | 0~30Hz                               |
| DIMMING      | 0~100% dimming with 4 dimming curves |