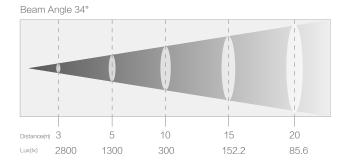

| PHOTOMETRICS      |                      |
|-------------------|----------------------|
| Light Source      | 1100W RGBW+CW+WW LED |
| Output            | 60K lm (peak value)  |
| Color Temperature | 2700K~8000K          |
| Beam Angle        | 3~56°                |

| KEY FEATURE  | ES                                   |
|--------------|--------------------------------------|
| TILT         | 205° (16 bit)                        |
| Color Mixing | RGBW+CW+WW                           |
| ZOOM         | 3~56°                                |
| STROBE       | 0~30Hz                               |
| DIMMING      | 0~100% dimming with 4 dimming curves |