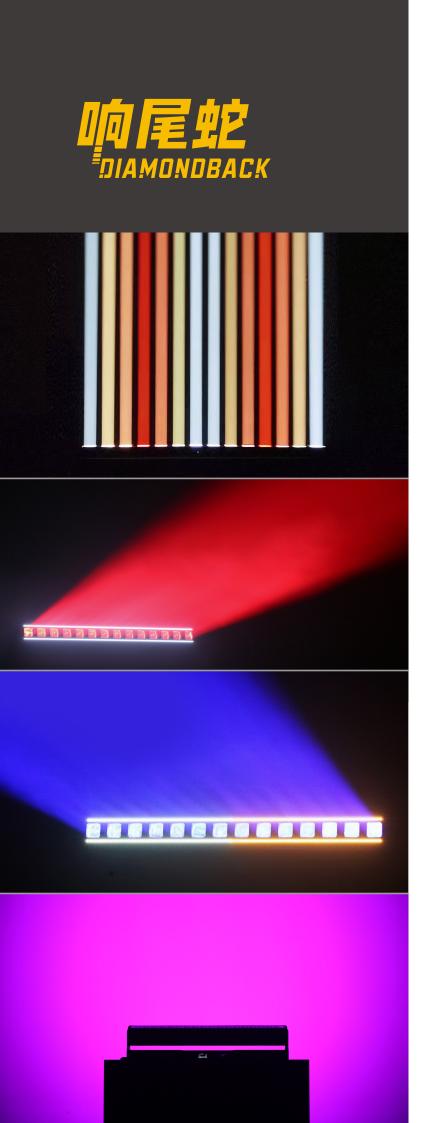

## PIXEL-MAPPABLE FULL-COLOR LED BAR STROBE/BEAM/WASH WITH ZOOM

- 14 independently controllable RGBW LED cells to provide super high output of 24K lux for beam and wash effects
- Stunning strobe effects generated by the 2 outer pixel-mappable CW+WW LED lines
- · White color temperature from 2700K~8000K RA: W:≥70; CW:≥80; WW:≥90
- · Smooth wide zoomable range from 3~56°
- Ultra-linear dimming technology with 4 dimming modes and 5 dimming curves
- · Selectable PWM frequencies for flick-free output with any camera
- Multi selection of pre-programmed macros and special effects
- · Alingment pins on both sides for easy fixture alignments during installation
- Tilt lock to lock the moving head in a secure position while transportation or before handling any operation
- · DMX/RDM and ArtNet control

| PHOTOMETRICS      |                      |
|-------------------|----------------------|
| Light Source      | 1100W RGBW+CW+WW LED |
| Output            | 60K lm (peak value)  |
| Color Temperature | 2700K~8000K          |
| Beam Angle        | 3~56°                |

| KEY FEATURE  | ES                                   |
|--------------|--------------------------------------|
| TILT         | 205° (16 bit)                        |
| Color Mixing | RGBW+CW+WW                           |
| ZOOM         | 3~56°                                |
| STROBE       | 0~30Hz                               |
| DIMMING      | 0~100% dimming with 4 dimming curves |