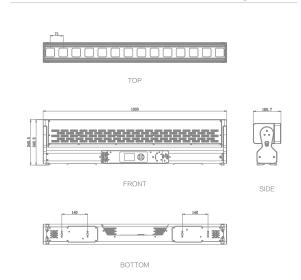

| PHYSICAL    |                                 |
|-------------|---------------------------------|
| Dimension   | 1000 x 110 x 284.5 mm           |
| Weight      | 20.3kg                          |
| Cooling     | IP noiseless fan for forced air |
| Housing     | Metal with black finish         |
| Accessories | Power Cable,                    |
|             | Omega-bracket                   |