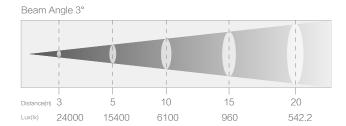

| PHOTOMETRICS      |                      |
|-------------------|----------------------|
| Light Source      | 1100W RGBW+CW+WW LED |
| Output            | 60K lm (peak value)  |
| Color Temperature | 2700K~8000K          |
| Beam Angle        | 3~56°                |

| KEY FEATURE  | ES                                   |
|--------------|--------------------------------------|
| TILT         | 205° (16 bit)                        |
| Color Mixing | RGBW+CW+WW                           |
| ZOOM         | 3~56°                                |
| STROBE       | 0~30Hz                               |
| DIMMING      | 0~100% dimming with 4 dimming curves |