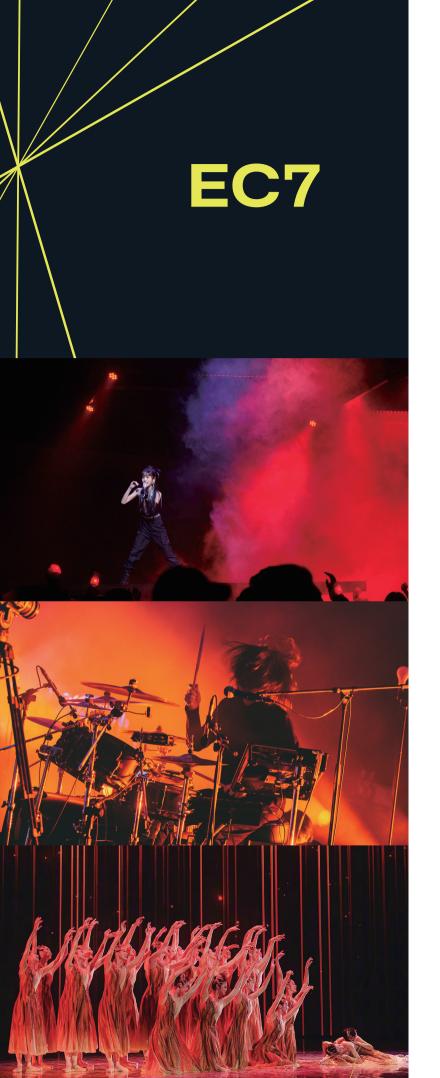

# 7\*50W IP66 RGBW High Output LED Moving Wash SATURATED · UNMATCHED EFFICIENCY

- 7 x 50W RGBWW LED
- Up to 7700 lumens output
- Linear CCT: 2800K ~ 10000K
- Ultra-wide zoom range: 3.5° ~ 51°
- Exquisite color rendering: CRI > 93, R9 > 90
- RGBWW LED allows for creating saturated and pure color mixes
- Pixel-mappable LED control allows for two-layer foreground and background colors and effects
- Advanced calibration technology ensures high fidelity output and consistent color
- New ultra-linear 22-bit dimming guarantees smooth fades and flicker-free output
- Rapid, smooth, quiet pan/tilt rotation
- DMX512, Art-Net/sACN, RDM control
- NFC+Bluetooth+App integration enables seamless one-touch connection between palm-devices and fixtures forfixture setup, software upgrade, real-time error monitoring, and remote maintenance support