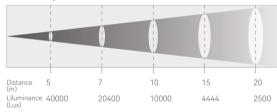

#### PHOTOMETRICS

| Light Source      | 7*50W RGBWW LED |
|-------------------|-----------------|
| Color Temperature | 2800K-10000K    |
| Output            | Up to 7700lumen |
| CRI               | >93             |
| Zoom Range        | 3.5-51°         |
| LED Life          | 30000H          |