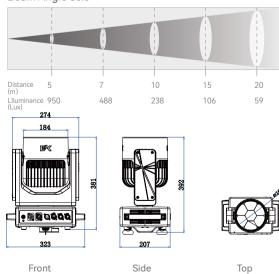

#### PHOTOMETRICS

| Light Source      | 7*50W RGBWW LED |
|-------------------|-----------------|
| Color Temperature | 2800K-10000K    |
| Output            | Up to 7700lumen |
| CRI               | >93             |
| Zoom Range        | 3.5-51°         |
| LED Life          | 30000H          |

| PHYSICAL     |                                                                    |
|--------------|--------------------------------------------------------------------|
| Dimension    | 323*207*381mm                                                      |
| Weight       | 9.7Kg                                                              |
| Cooling      | Aluminum alloy heat sink with low noise fan                        |
| Housing      | Black flame-retardant nylon with fiber reinforcement,spray-painted |
| Installation | Sit-flat floor mounting, side hanging and flown mounting           |
|              |                                                                    |