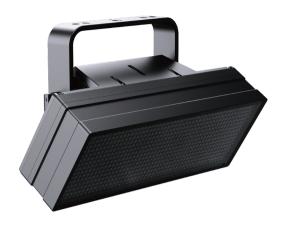

## IP66 Pixel-mappable LED Strobe

- 3600W RGBWW LED
- Up to 210000lumens output
- Linear CCT: 2800K ~ 10000K
- Prominent color rendering, CRI > 93, R9 > 90
- 60 individually controllable segments for dynamic effects and visuals
- Stunning selection of pre-programmed macros and special effects
- Two-layer foreground and background colors and effects
- 16-bit dimming guarantees smooth fades and flick-free output
- Continuous operation possible due to superpotent thermal design
- Rugged IP66 tour-graded construction for all-round protection for fixtures in any application
- NFC+Bluetooth+App integration enables seamless one-touch connection between palm-devices and fixtures for fixture setup software upgrade, real-time error monitoring, and remote maintenance support
- Two magnetic diffusor for options, black diffusor allows for perfectblend with environment, or use milky diffusor to easily switch to a led softpanel
- Optional floor stand for sit-flat floor mounting

| PHYSICAL  |                                             |
|-----------|---------------------------------------------|
| Size      | 440*180.2*218.5mm                           |
| Weight    | 9.4Kg                                       |
| IP rating | IP66                                        |
| Cooling   | Aluminum alloy heat sink with low noise fan |
| Housing   | Magnesium alloy, matte black finish         |