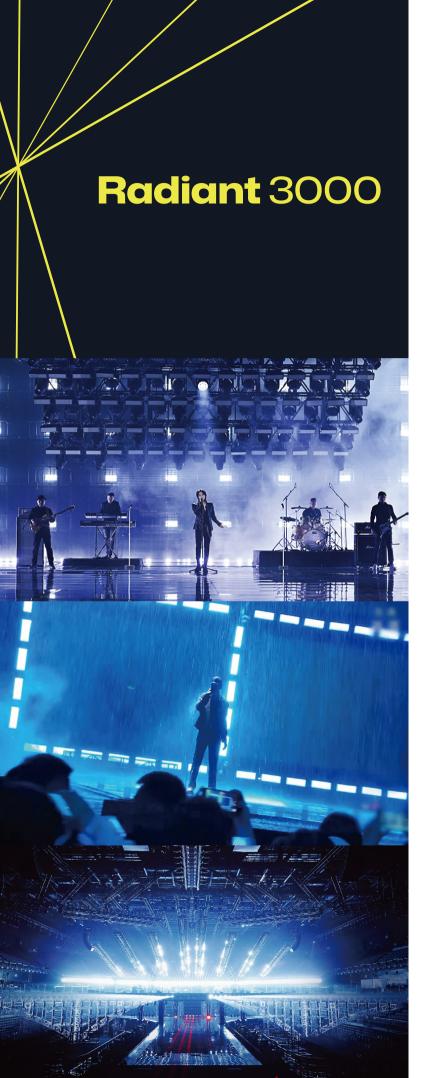

## IP66 Pixel-mappable LED Strobe

- 3600W RGBWW LED
- Up to 210000lumens output
- Linear CCT: 2800K ~ 10000K
- Prominent color rendering, CRI > 93, R9 > 90
- 60 individually controllable segments for dynamic effects and visuals
- Stunning selection of pre-programmed macros and special effects
- Two-layer foreground and background colors and effects
- 16-bit dimming guarantees smooth fades and flick-free output
- Continuous operation possible due to superpotent thermal design
- Rugged IP66 tour-graded construction for all-round protection for fixtures in any application
- NFC+Bluetooth+App integration enables seamless one-touch connection between palm-devices and fixtures for fixture setup software upgrade, real-time error monitoring, and remote maintenance support
- Two magnetic diffusor for options, black diffusor allows for perfectblend with environment, or use milky diffusor to easily switch to a led softpanel
- Optional floor stand for sit-flat floor mounting