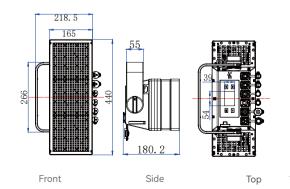

| PHYSICAL  |                                             |
|-----------|---------------------------------------------|
| Size      | 440*180.2*218.5mm                           |
| Weight    | 9.4Kg                                       |
| IP rating | IP66                                        |
| Cooling   | Aluminum alloy heat sink with low noise fan |
| Housing   | Magnesium alloy, matte black finish         |