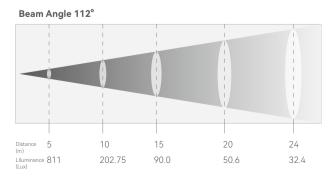

## Color System

| PHOTOMETRICS      |                       |
|-------------------|-----------------------|
| Light Source      | 3600W RGBW LED        |
| Output            | 210000lm (Peak Value) |
| Color Temperature | 2800-10000K           |
| CRI               | ≥90                   |
| Beam Angle        | 112°                  |
| Field Angle       | 158°                  |
| LEDLife           | 30000H                |