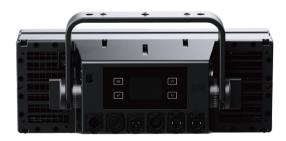

| CONTROL          |                                              |
|------------------|----------------------------------------------|
| Protocol         | DMX512/RDM/SACN/Artnet                       |
| DMX Channel      | 4 Basic CH+12 pixels CH+4 Advanced CH        |
| Data Connections | Sitron waterproof XLR 3P power In/Out,Sitron |
|                  | waterproof Artnet power In/Out               |
| Maximum Data Cor | nections Linking up to 32pcs                 |
| Display          | 240RGB*320 2.8-inch TFT display              |

| POWER                     |              |                                |
|---------------------------|--------------|--------------------------------|
| Mains                     |              | 100 - 240 VAC,50 Hz            |
| Power connection          | ons          | Sitron waterproof power In/Out |
| Maximum Power Connections |              | 2PCS @230V                     |
| Consumption               | Static:230V@ | 9985W;Strobe Peak:230V@ 3400W  |
| Ambient                   |              | -15°C~45°C                     |